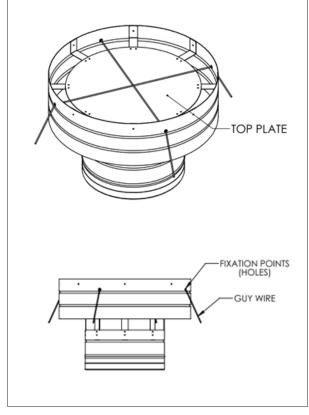

## DuraVent- FNS Rain Cap- Guy Wire Attachment L1150 Installation Instruction Addendum

Figure 1

Figure 2

## Description.

The Rain Cap Guy Wire Fixation Points provide an easy, secure way to add additional restraint to the rain cap when deemed necessary.

Run Guy Wire through holes over the top plate and secure to roof.

FasNSe