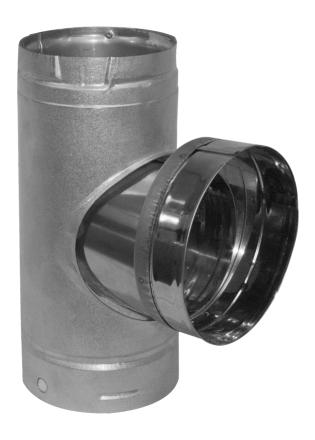

## Introducing NEW DuraLiner 5" Round Tee w/ 6" Branch

DuraVent is offering a new 5" Round Tee w/ Cap and 6" Branch. Use to connect between masonry wall thimble or stove connector pipe to 5" round DuraLiner.

## Features:

- Slimmer 5" diameter is suited for re-lining applications within a tight flue, yet features a 6" branch to match up with standard 6" smoke-pipe.
- Horizontal connection is eccentric which helps with cleaning.
- Eliminates the need for a reducer.
- Branch is removable.
- Cap included

| SIZE    | 5"        |
|---------|-----------|
| ORDER # | 5DLR-TX6  |
| STOCK # | 810009937 |