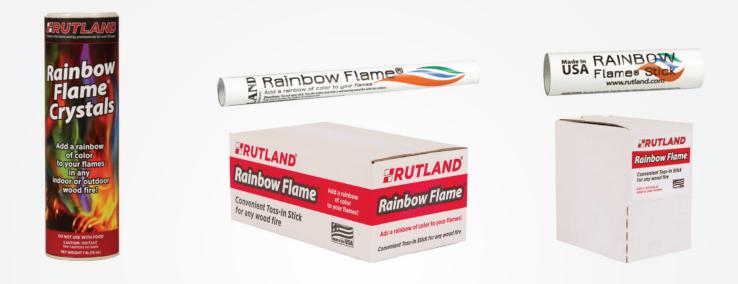

## RAINBOW FLAME<sup>®</sup> CRYSTALS

- RUTLAND Rainbow Flame<sup>®</sup> Crystals are a family favorite enjoy beautiful blue and green flames! Use indoors or outdoors in fireplaces, wood stoves, campfires, chimineas, or fire pits. For use in wood fires only.
- Toss-In Stick: Simply toss entire stick onto a hot bed of coals.
- Canister: Shake approximately 1/2 cup onto a hot bed of coals.
- Not for use in gas units or in fires that will be used to prepare food

| Rainbow Flame® Crystals Canister, 1 lb. | Rainbow Flame® Long Toss-In Stick, 1.45 oz. | Rainbow Flame® Short Toss-In Stick, 1.5 oz. |
|-----------------------------------------|---------------------------------------------|---------------------------------------------|
| Item #715                               | Item #715S                                  | ltem #715C                                  |
| UPC: 022624-00715-9                     | UPC: 022624-19715-7                         | UPC: 022624-03715-6                         |
| 12 per case                             | 24 per case                                 | 36 per case                                 |
| Case dims: 10.75in x 8in x 9.25in       | Case dims: 8.5in x 4.875in x 3.75in         | Case Dims: 6.875in 4.75in x7.25in           |
| Case weight (may vary): 14.05 lbs       | Case weight (may vary): 3.3 lbs             | Case weight (may vary): 4.25 lbs            |

## ADD A RAINBOW OF COLOR TO YOUR FLAMES IN ANY INDOOR OR OUTDOOR WOOD FIRE!