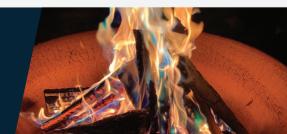

## RAINBOW FLAME<sup>®</sup> CRYSTALS

- RUTLAND Rainbow Flame<sup>®</sup> Crystals are a family favorite enjoy beautiful blue and green flames! Use indoors or outdoors in fireplaces, wood stoves, campfires, chimineas, or fire pits. For use in wood fires only.
- Toss-In Stick: Simply toss entire stick onto a hot bed of coals.
- Canister: Shake approximately 1/2 cup onto a hot bed of coals.
- Not for use in gas units or in fires that will be used to prepare food

## ADD A RAINBOW OF COLOR TO YOUR FLAMES IN ANY INDOOR OR OUTDOOR WOOD FIRE!