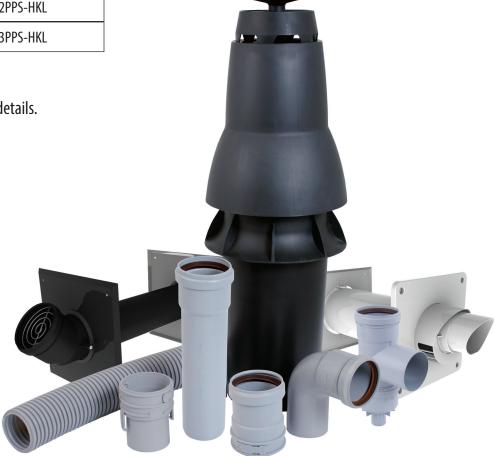

## **Navien**

DuraVent PolyPro® SW is approved for use with ALL Navien water heaters and boilers. Navien has recently approved the use of DuraVent Concentric Horizontal Terminations; see below for part numbers and sizing.

| Vent Size          | Model Number |
|--------------------|--------------|
| 2" x 4" Concentric | 2PPS-HKL     |
| 3″ x 5″ Concentric | 3PPS-HKL     |

Consult the appliance instructions for details. Please visit us.navien.com.