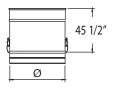

## Single-Wall

| Ø        | Effective Length | Product Code |
|----------|------------------|--------------|
| 5" to 9" | 45-1/2"          | DSØL48       |

Note: DSØL48 only available in 316 material