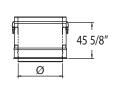

### **Double-Wall**

| Ø        | Effective<br>Length | Product Code<br>DSD |
|----------|---------------------|---------------------|
| 5" to 9" | 45-5/8"             | DSDØL48             |

Note: DSDØL48 only available in 316-441 material