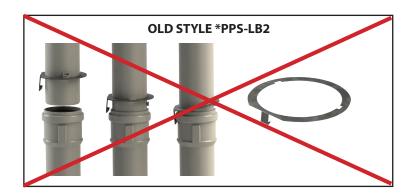

## A Newly Designed PolyPro Locking Clamp

The PolyPro Locking Band (LB2) has been replaced by the newly designed PolyPro Locking Clamp (LC). Please refer to our catalog for a complete list of updated part numbers and to our installation instructions for updated information on the new Locking Clamp.