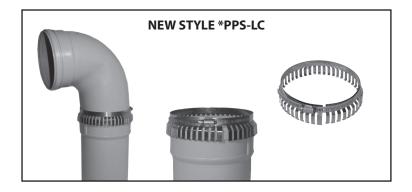

## A Newly Designed PolyPro Locking Clamp

The PolyPro Locking Band (LB2) has been replaced by the newly designed PolyPro Locking Clamp (LC). Please refer to our catalog for a complete list of updated part numbers and to our installation instructions for updated information on the new Locking Clamp.

## **NEW FEATURES:**

- Preinstalled on the female end for quick connection
- Stronger joint connection
- Compatible with currently installed product and cut PolyPro lengths
- Unlike like PVC there is no glue needed and the connection only requires tightening of the clamp