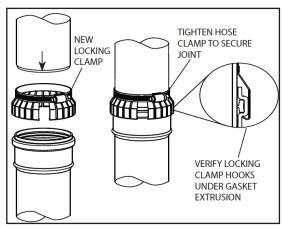

## **NEW FEATURES:**

- Preinstalled on the female end for quick connection
- Stronger joint connection
- Compatible with currently installed product and cut PolyPro lengths
- Unlike like PVC there is no glue needed and the connection only requires tightening of the clamp