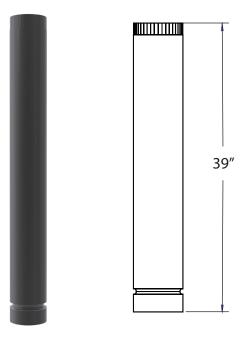

## **PolyPro Vertical Termination Extensions!**

Use to extend the vertical termination an additional 1 meter (39") above the roof. Requires a 1 meter (\*PPC-P1000) concentric vent length (not included). Please refer to our installation instructions for further information.

| SIZE                    | ORDER #  | STOCK #   |
|-------------------------|----------|-----------|
| 2" x 4"   60mm x 100mm  | 2PPS-VTX | 810016965 |
| 3" x 5"   80mm x 125mm  | 3PPS-VTX | 810016966 |
| 4" x 6"   100mm x 150mm | 4PPS-VTX | 810016967 |