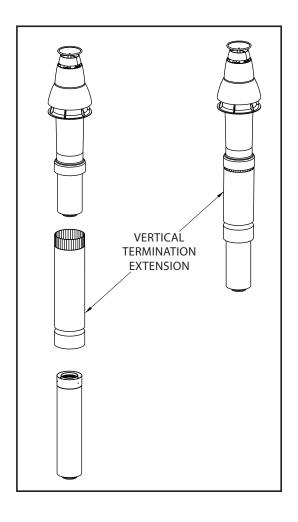

## **PolyPro Vertical Termination Extensions!**

Use to extend the vertical termination an additional 1 meter (39") above the roof. Requires a 1 meter (\*PPC-P1000) concentric vent length (not included). Please refer to our installation instructions for further information.