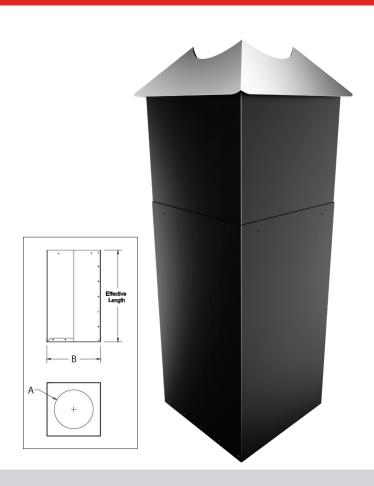

| Part No.  | Order No. | А      | В      | Effective<br>Length | Description                              |
|-----------|-----------|--------|--------|---------------------|------------------------------------------|
| 810018519 | 6DT-SRSE  | 8.25"  | 12.05" | 24"-36"             | 6" Dia Adj Pass-Through Radiation Shield |
| 810018520 | 7DT-SRSE  | 9.25"  | 13.05" | 24"-36"             | 7" Dia Adj Pass-Through Radiation Shield |
| 810018521 | 8DT-SRSE  | 10.25" | 14.05" | 24"-36"             | 8" Dia Adj Pass-Through Radiation Shield |