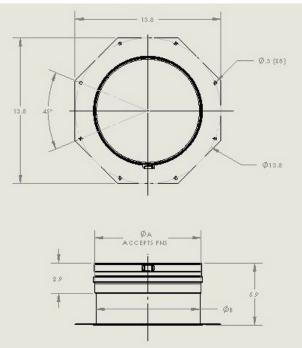

## **AERCO MODULEX EXT BOILERS**

| BOILER MODEL           | Order #      | Stock#    | Α   | В                 |
|------------------------|--------------|-----------|-----|-------------------|
| MLX EXT 1530/1912      | FSA-10MLXEXT | 810012859 | 10" | 9.85"<br>[250mm]  |
| MLX EXT 2295/2677/3060 | FSA-12MLXEXT | 810012860 | 12" | 11.85"<br>[300mm] |