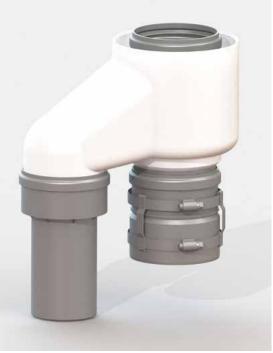

## **NEW Coaxial Appliance Adapters for Viessmann Vitocrossal 300**

- Flue is made from Polypropylene
- To adapt from collinear (twin-pipe) to concentric
- Includes Locking Band Clamp to Secure Adapter to Appliance Outlet
- Tested by Viessmann for a secure and proper fit

## **VIESSMANN VITOCROSSAL 300 ADAPTERS**

| MODEL      | SINGLE-WALL | SIZE                       |
|------------|-------------|----------------------------|
| CU3A-26/35 | 810013138   | 3" X 5"<br>(80mm x 125mm)  |
| CU3A-45/57 | 810013139   | 4" X 6"<br>(100mm x 150mm) |