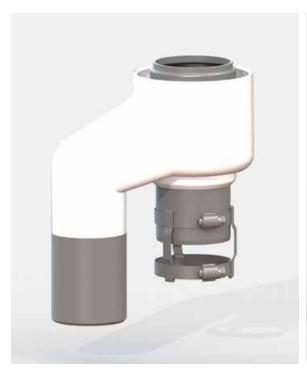

## **NEW Coaxial Appliance Adapters for Viessmann Vitocrossal 300**

- Flue is made from Polypropylene
- To adapt from collinear (twin-pipe) to concentric
- Includes Locking Band Clamp to Secure Adapter to Appliance Outlet
- Tested by Viessmann for a secure and proper fit

## **VIESSMANN VITOCROSSAL 300 ADAPTERS**

| MODEL      | SINGLE-WALL | SIZE                       |
|------------|-------------|----------------------------|
| CU3A-26/35 | 810013138   | 3" X 5"<br>(80mm x 125mm)  |
| CU3A-45/57 | 810013139   | 4" X 6"<br>(100mm x 150mm) |