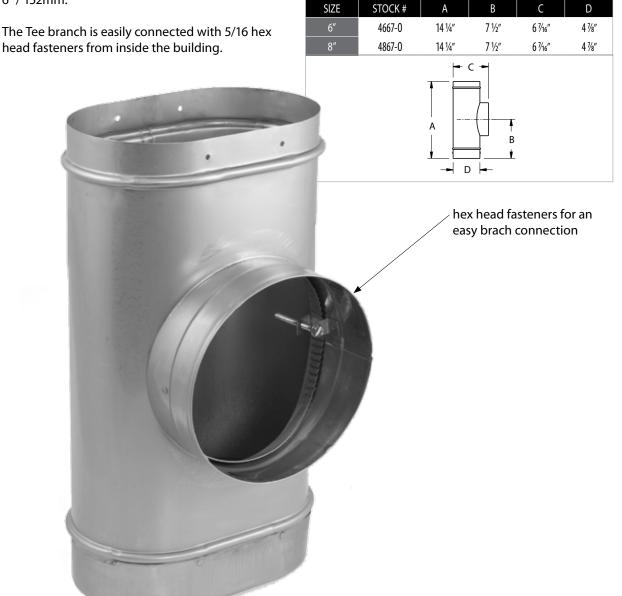

## Enjoy the Installation Advantages with the Newly Re-Engineered DuraLiner Oval Tee ...Now with Removable Branch!

DuraVent takes your comments seriously. By popular request, DuraVent announces the re-engineered DuraLiner Oval Tee, now with a removable branch. The feature has long been a favorite for our 6" and 8" Round Tees.

The new design facilitates easier field installation of the robust DuraLiner product. The narrower profile allows installation in tight spaces less than 6" / 152mm.

Provides connection between Masonry Wall Thimble, Wall Pass Through, or stove connector pipe to oval DuraLiner. Single-wall. DuraLiner Oval Tee

Refer to DuraLiner installation instructions.

Oval Tee Cap included.